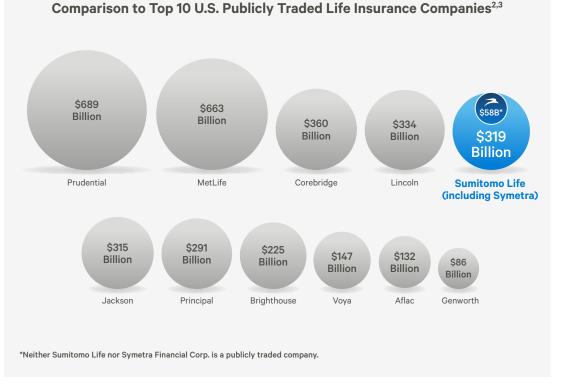

Since 2016, Symetra has been an integral part of Sumitomo Life's \$319 billion family of companies.

Guarantees and benefits are subject to the claims-paying ability of the issuing insurance company.