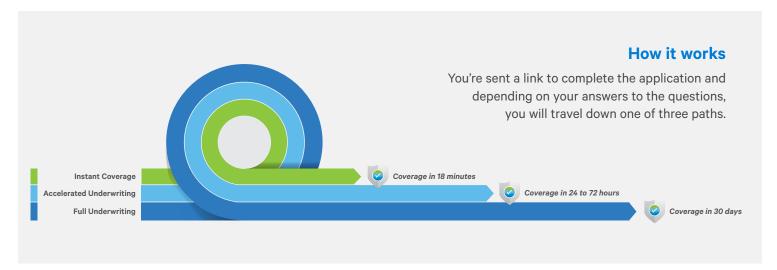

# One easy process, three paths to success

With SwiftTerm's easy online application process, there are three paths to get the **term life insurance** coverage you need: instant coverage, accelerated underwriting and full underwriting.

#### The process

- Your insurance professional will start the application, then you'll get a link to finish the rest.
- As you answer the questions, we will be determining your eligibility for coverage.
  - If you qualify, you can be insured in as little as 18 minutes with *instant coverage*.
  - Sometimes we need to contact you for a little more info, but we'll make it quick with our accelerated underwriting.
  - If we need to do a deeper dive into your health history, we'll continue with *full underwriting*.
- Once we have the information we need, we'll send you our offer. If you like it, you can accept electronically, pay online and your coverage starts immediately.

## Three potential paths

- Instant coverage (coverage in as little as 18 minutes)
  If you qualify, you can be issued a SwiftTerm policy on
  the spot. Premium payment is required for coverage to
  be in effect.
- Accelerated underwriting (coverage in 24–72 hours)
  Light underwriting is needed. We may review further and ask a few additional questions.
- Full underwriting (coverage in about 30 days)
  A medical examination is needed. We may also request medical records.