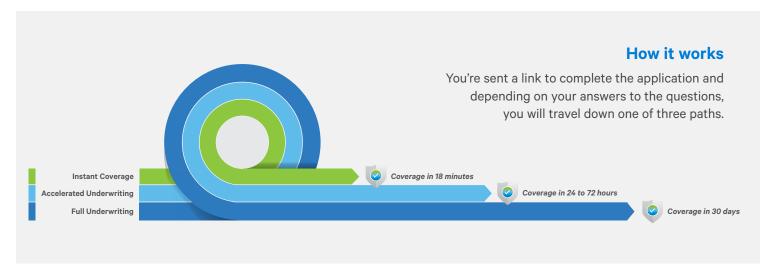

### One easy process, three paths to success

With SwiftTerm's easy online application process, there are three paths to get the **term life insurance** coverage you need: instant coverage, accelerated underwriting and full underwriting.

#### The process

- Your insurance professional will start the application, then you'll get a link to finish the rest.
- As you answer the questions, we will be determining your eligibility for coverage.
  - If you qualify, you can be insured in as little as 18 minutes with *instant coverage*.
  - Sometimes we need to contact you for a little more info, but we'll make it quick with our accelerated underwriting.
  - If we need to do a deeper dive into your health history, we'll continue with *full underwriting*.
- Once we have the information we need, we'll send you our offer. If you like it, you can accept electronically, pay online and your coverage starts immediately.

#### Three potential paths

- Instant coverage (coverage in as little as 18 minutes)
  If you qualify, you can be issued a SwiftTerm policy on
  the spot. Premium payment is required for coverage to
  be in effect.
- Accelerated underwriting (coverage in 24–72 hours)
  Light underwriting is needed. We may review further and ask a few additional questions.
- Full underwriting (coverage in about 30 days)
  A medical examination is needed. We may also request medical records.